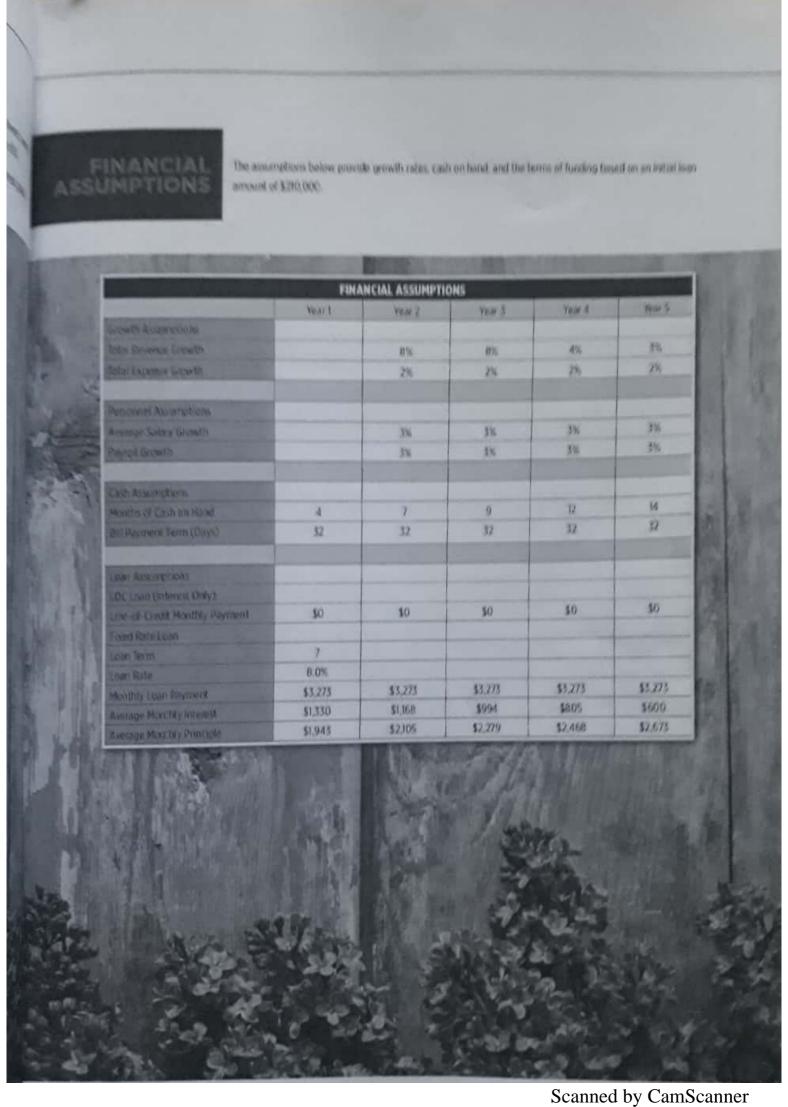

ash Spent        |           |                |           |           |           |
| Start-up Costs               | \$158,500 | \$0            | \$0       | \$0       | \$0       |
| Principal Loan Repayment     | \$23,320  | \$25,256       | \$27,352  | \$29,622  | \$32,081  |
| Purchase Inventory           | \$10,000  | \$0            | \$0       | \$0       | \$0       |
| Pulchase Long-term Assets    | \$25,000  | \$0            | \$0       | \$0       | \$0       |
| Subtotal Cash Spent          | \$522,202 | \$367,611      | \$383,670 | \$393,842 | \$404,268 |
| Net Cash Flow                | \$87,798  | \$22,389       | \$36,330  | \$41,158  | \$45.732  |
| Cash Balance                 | \$87,798  | \$110,187      | \$146,518 | \$187,676 | \$233,407 |







Scanned by CamScanner





## APPENDIX II: YEAR ONE FINANCIALS

The following charts show the Company's financial projections by month for Year I. The numbers assume a ramp-up period following a substantial grand opening and assume North I of operation being July 2018.

|