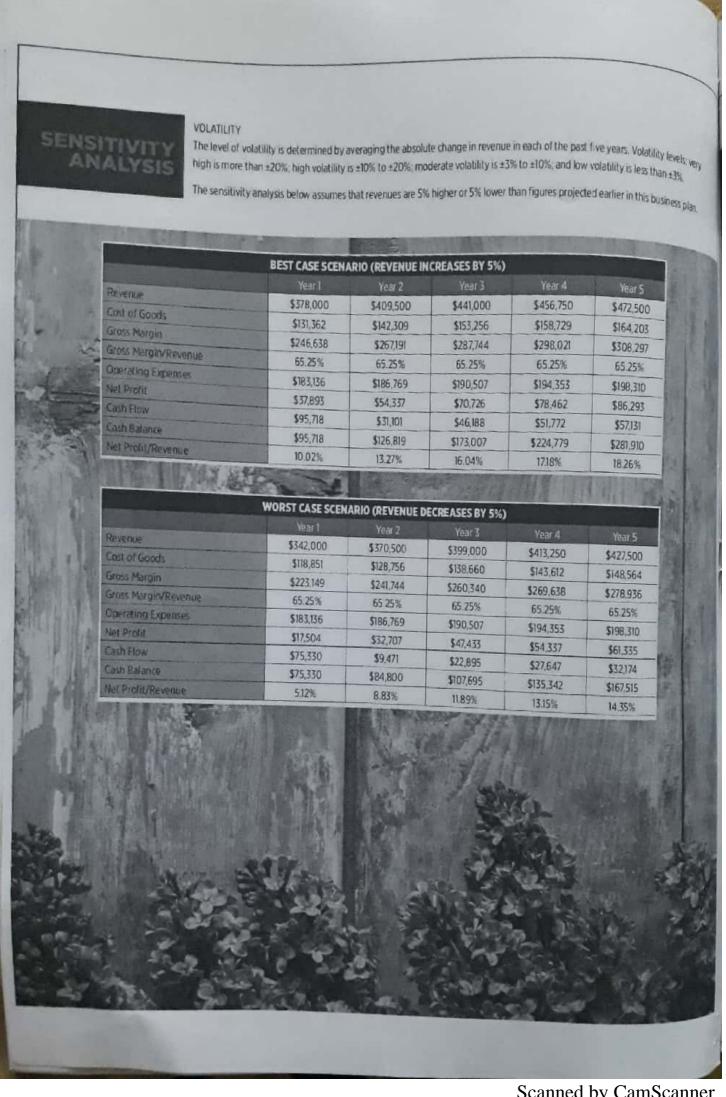

$372,188 |
| Additional Cash Spent        |           |                |           |           |           |
| Start-up Costs               | \$158,500 | \$0            | \$0       | \$0       | \$0       |
| Principal Loan Repayment     | \$23,320  | \$25,256       | \$27,352  | \$29,622  | \$32,081  |
| Purchase Inventory           | \$10,000  | \$0            | \$0       | \$0       | \$0       |
| Pulchase Long-term Assets    | \$25,000  | \$0            | \$0       | \$0       | \$0       |
| Subtotal Cash Spent          | \$522,202 | \$367,611      | \$383,670 | \$393,842 | \$404,268 |
| Net Cash Flow                | \$87,798  | \$22,389       | \$36,330  | \$41,158  | \$45.732  |
| Cash Balance                 | \$87,798  | \$110,187      | \$146,518 | \$187,676 | \$233,407 |







Scanned by CamScanner





## APPENDIX II: YEAR ONE FINANCIALS

The following charts show the Company's financial projections by month for Year I. The numbers assume a ramp-up period following a substantial grand opening and assume North I of operation being July 2018.

|