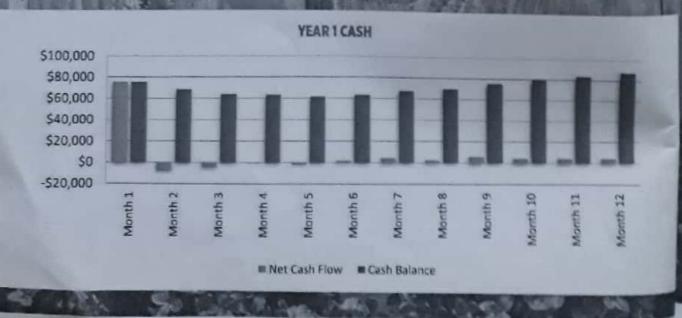

| \$372,188 |
| Additional Cash Spent        |           |                |           |           |           |
| Start-up Costs               | \$158,500 | \$0            | \$0       | \$0       | \$0       |
| Principal Loan Repayment     | \$23,320  | \$25,256       | \$27,352  | \$29,622  | \$32,081  |
| Purchase Inventory           | \$10,000  | \$0            | \$0       | \$0       | \$0       |
| Pulchase Long-term Assets    | \$25,000  | \$0            | \$0       | \$0       | \$0       |
| Subtotal Cash Spent          | \$522,202 | \$367,611      | \$383,670 | \$393,842 | \$404,268 |
| Net Cash Flow                | \$87,798  | \$22,389       | \$36,330  | \$41,158  | \$45.732  |
| Cash Balance                 | \$87,798  | \$110,187      | \$146,518 | \$187,676 | \$233,407 |







Scanned by CamScanner





## APPENDIX II: YEAR ONE FINANCIALS

The following charts show the Company's financial projections by month for Year I. The numbers assume a ramp-up period following a substantial grand opening and assume North I of operation being July 2018.

|