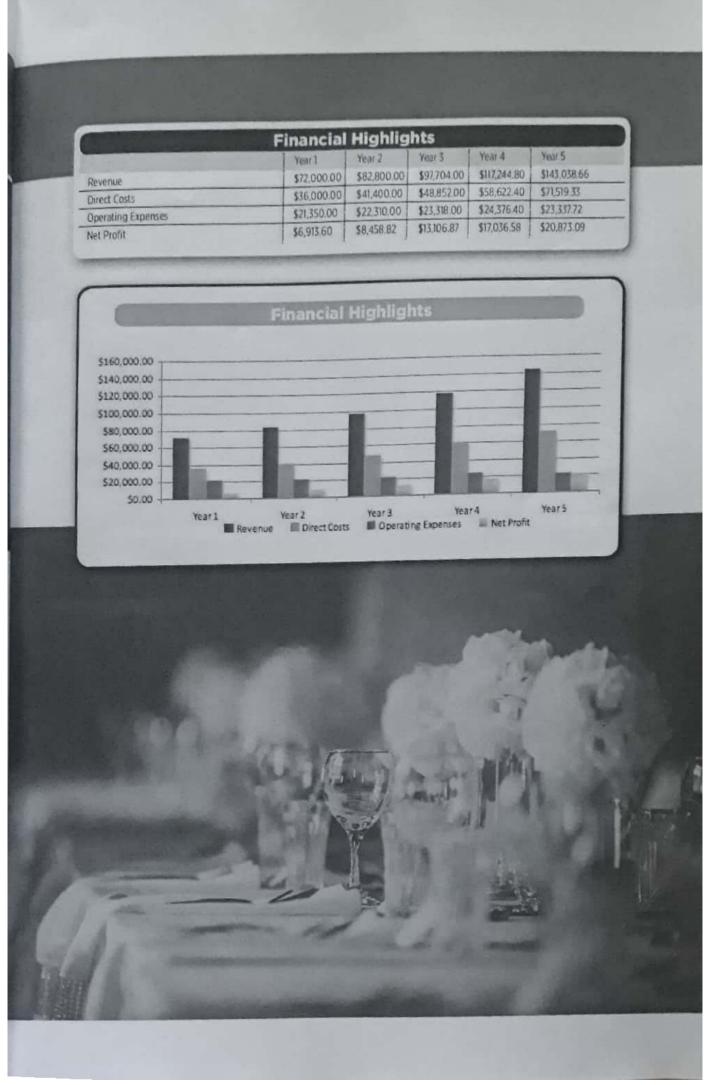

# **Startup Summary**

The following tables specify the funding Something Borrowed Something New needs to bring the business to the next level through the operations of "Something Borrowed Something New".

| Start-up Expenses              |        |
|--------------------------------|--------|
| Website construction           | 10,000 |
| Set up Merchant Account        | 3,500  |
| Business Plan Development      | 500    |
| Business Consultant/Accountant | 2,000  |
| First year salary              | 24,000 |
| Total Start-up Expenses        | 40,000 |