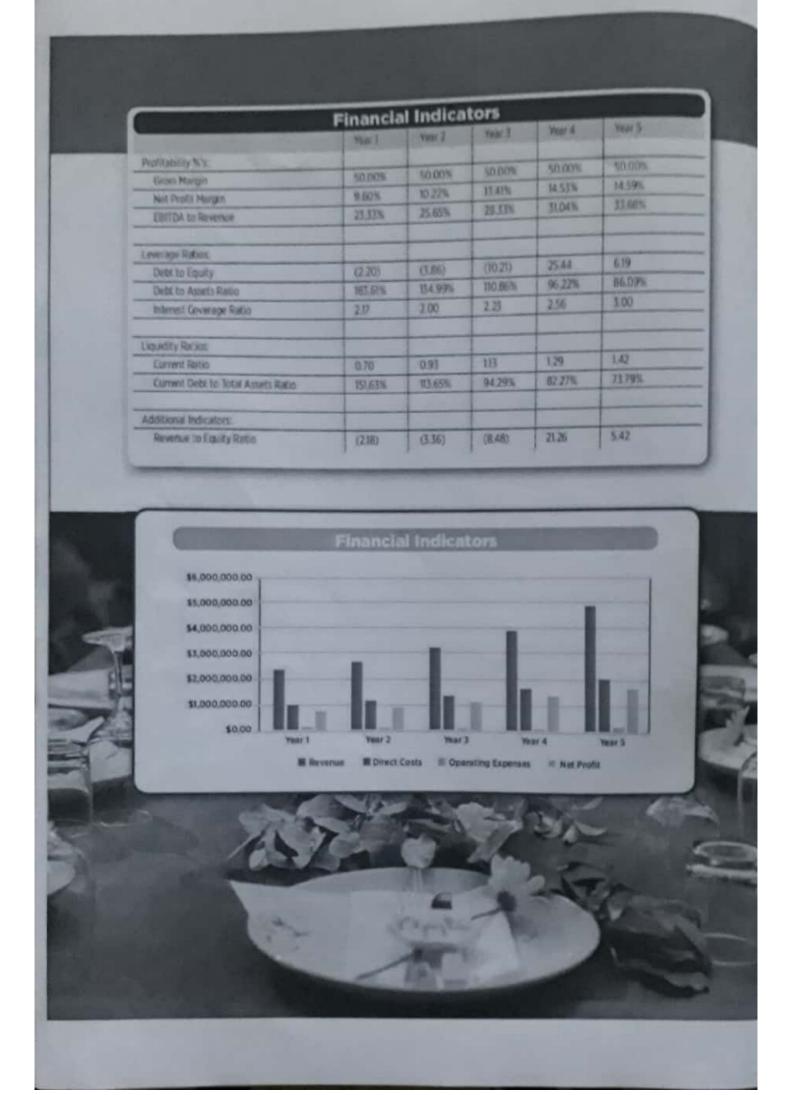

| Break-even Anal              | lysis   |
|------------------------------|---------|
| Monthly Revenue Break-even   | \$4,848 |
| Assumptions:                 |         |
| Lucrage Monthly Revenue      | \$6,000 |
| werage Monthly Variable Cost | \$3,000 |
| stimated Monthly Costs       | \$2,424 |