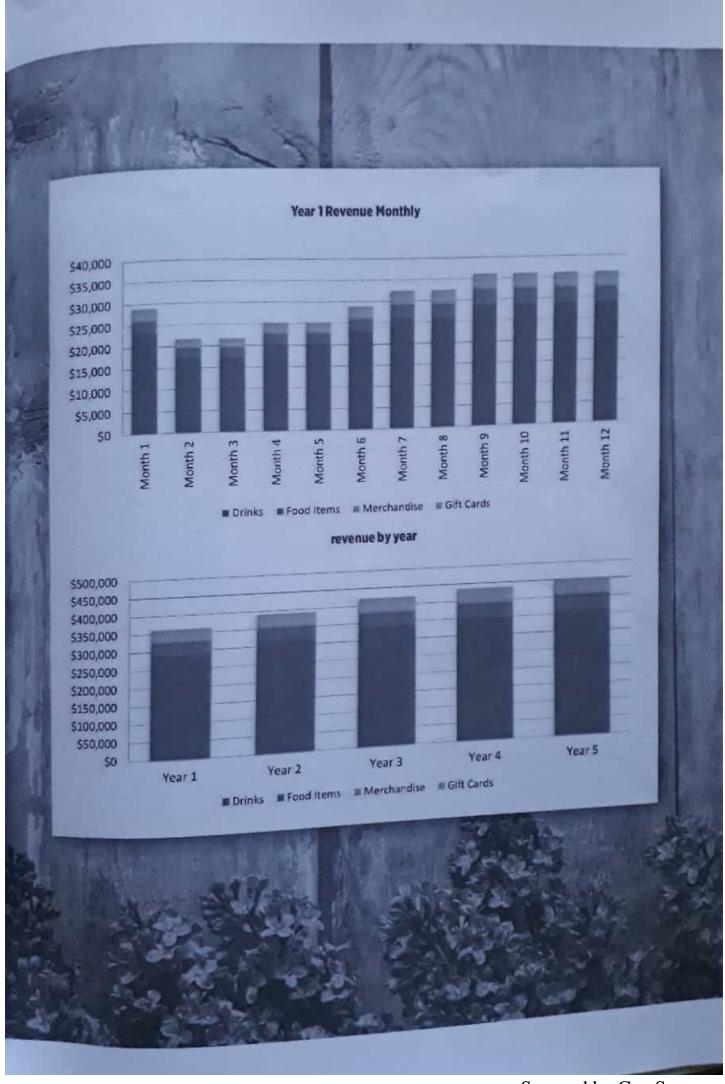

| Break-even Anal              | lysis   |
|------------------------------|---------|
| Monthly Revenue Break-even   | \$4,848 |
| Assumptions:                 |         |
| Lucrage Monthly Revenue      | \$6,000 |
| werage Monthly Variable Cost | \$3,000 |
| stimated Monthly Costs       | \$2,424 |