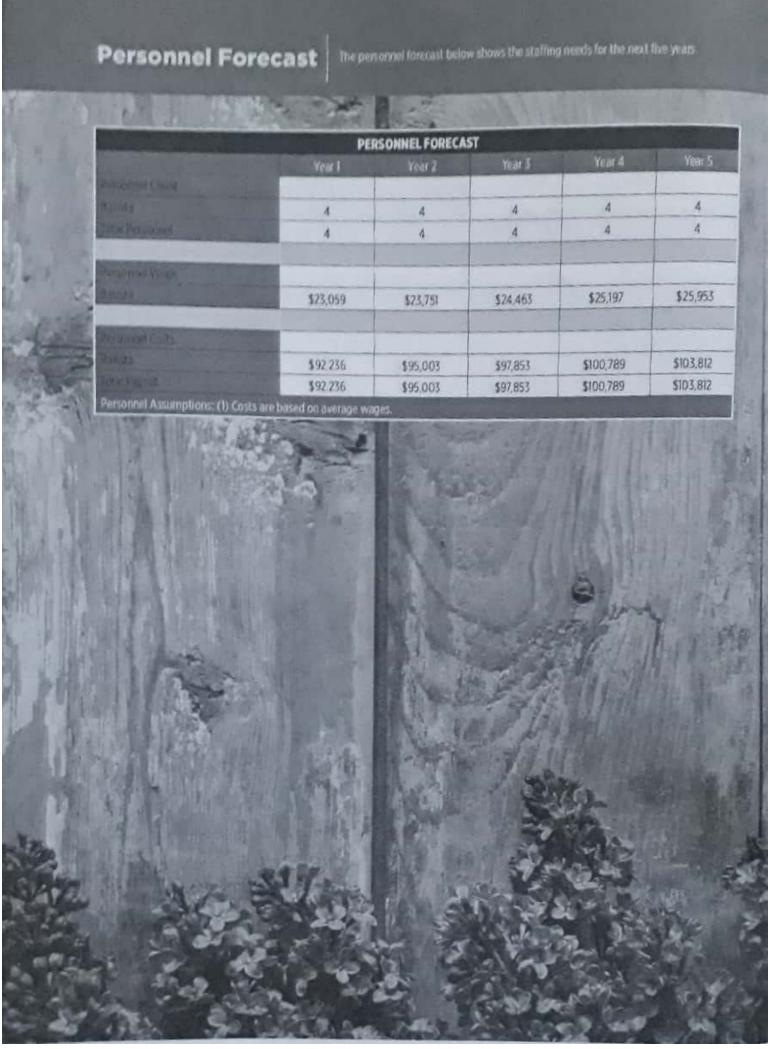

|                 | PERSONNI |          |          | Marie A  | Mary Ti  |
|-----------------|----------|----------|----------|----------|----------|
|                 | Year I   | Year 2   | Year 3   | Year d   | Year D   |
| Personnel Count |          |          |          |          |          |
| Founder         | 1        | 1        | 1        |          | 1        |
| Total Personnel | 1        | 1        | 1        | 1        | 1        |
| Personnel Wage  |          |          |          |          |          |
| Founder         | \$12,000 | \$12,600 | \$13,230 | \$13,892 | \$14,586 |
| Personnel Costs |          |          |          |          |          |
| Founder         | \$12,000 | \$12,600 | \$13,230 | \$13,092 | \$14,586 |
| Total Payroll   | \$12,000 | \$12,600 | \$15,230 | \$13,892 | \$14,586 |