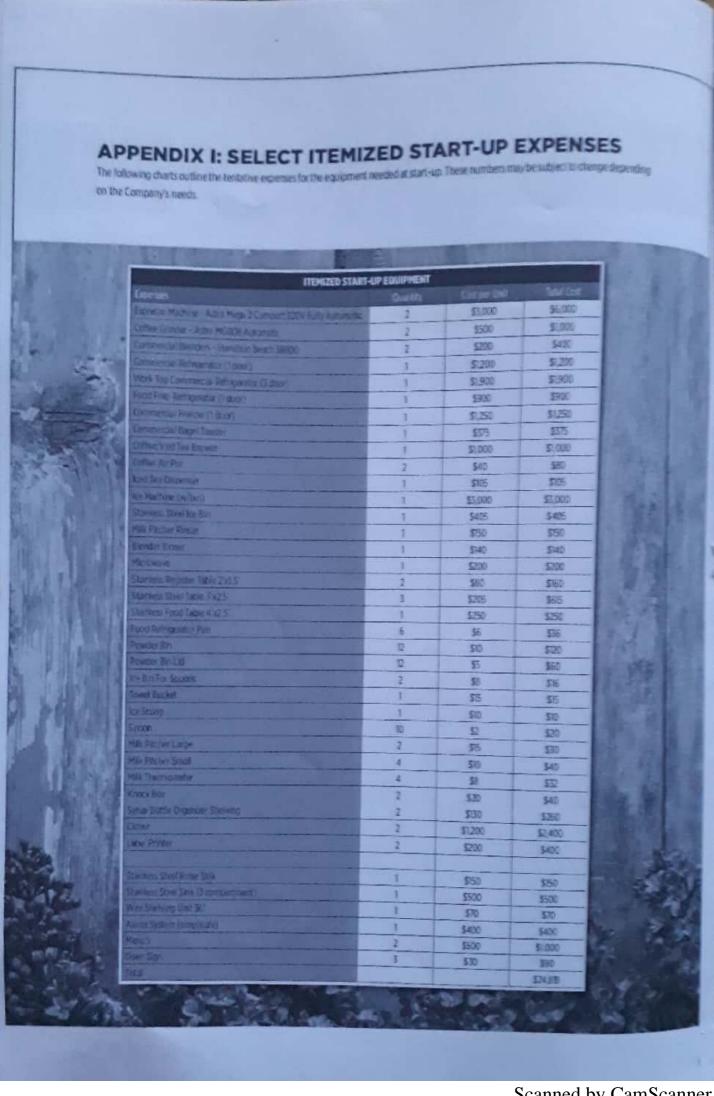

h Spent        |           |                |           |           |           |
| Start-up Costs               | \$158,500 | \$0            | \$0       | \$0       | \$0       |
| Principal Loan Repayment     | \$23,320  | \$25,256       | \$27,352  | \$29,622  | \$32,081  |
| Purchase Inventory           | \$10,000  | \$0            | \$0       | \$0       | \$0       |
| Pulchase Long-term Assets    | \$25,000  | \$0            | \$0       | \$0       | \$0       |
| Subtotal Cash Spent          | \$522,202 | \$367,611      | \$383,670 | \$393,842 | \$404,268 |
| Net Cash Flow                | \$87,798  | \$22,389       | \$36,330  | \$41,158  | \$45.732  |
| Cash Balance                 | \$87,798  | \$110,187      | \$146,518 | \$187,676 | \$233,407 |







Scanned by CamScanner





## APPENDIX II: YEAR ONE FINANCIALS

The following charts show the Company's financial projections by month for Year I. The numbers assume a ramp-up period following a substantial grand opening and assume North I of operation being July 2018.

|