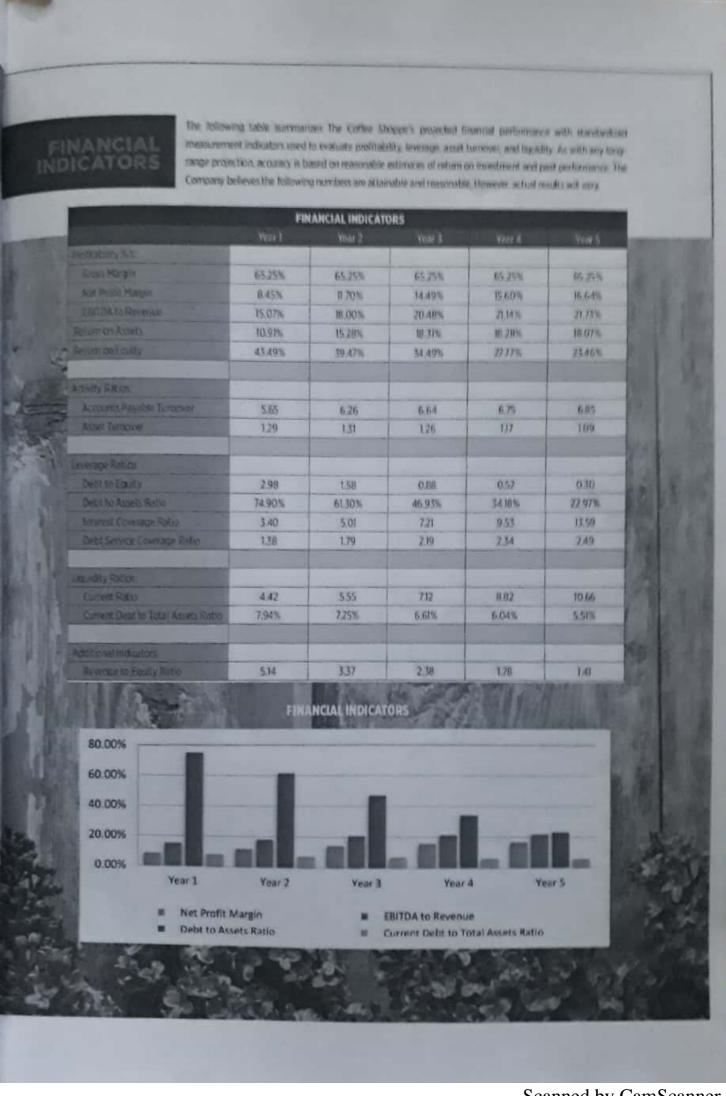

| Break-even Anal              | lysis   |
|------------------------------|---------|
| Monthly Revenue Break-even   | \$4,848 |
| Assumptions:                 |         |
| Lucrage Monthly Revenue      | \$6,000 |
| werage Monthly Variable Cost | \$3,000 |
| stimated Monthly Costs       | \$2,424 |