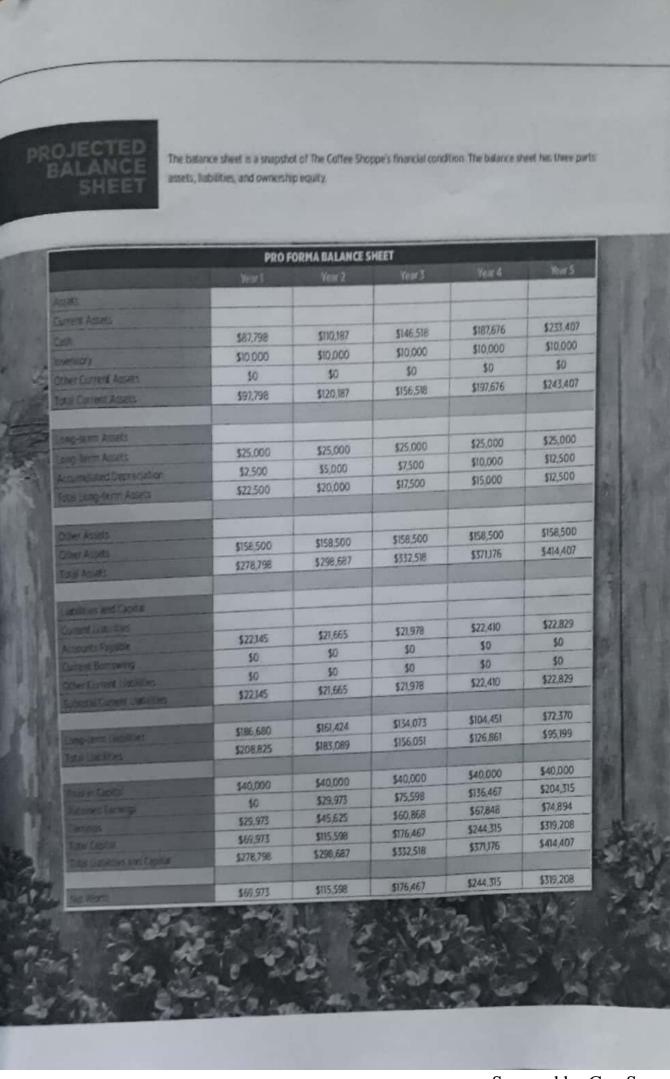

\$372,188 |
| Additional Cash Spent        |           |                |           |           |           |
| Start-up Costs               | \$158,500 | \$0            | \$0       | \$0       | \$0       |
| Principal Loan Repayment     | \$23,320  | \$25,256       | \$27,352  | \$29,622  | \$32,081  |
| Purchase Inventory           | \$10,000  | \$0            | \$0       | \$0       | \$0       |
| Pulchase Long-term Assets    | \$25,000  | \$0            | \$0       | \$0       | \$0       |
| Subtotal Cash Spent          | \$522,202 | \$367,611      | \$383,670 | \$393,842 | \$404,268 |
| Net Cash Flow                | \$87,798  | \$22,389       | \$36,330  | \$41,158  | \$45.732  |
| Cash Balance                 | \$87,798  | \$110,187      | \$146,518 | \$187,676 | \$233,407 |







Scanned by CamScanner





## APPENDIX II: YEAR ONE FINANCIALS

The following charts show the Company's financial projections by month for Year I. The numbers assume a ramp-up period following a substantial grand opening and assume North I of operation being July 2018.

|