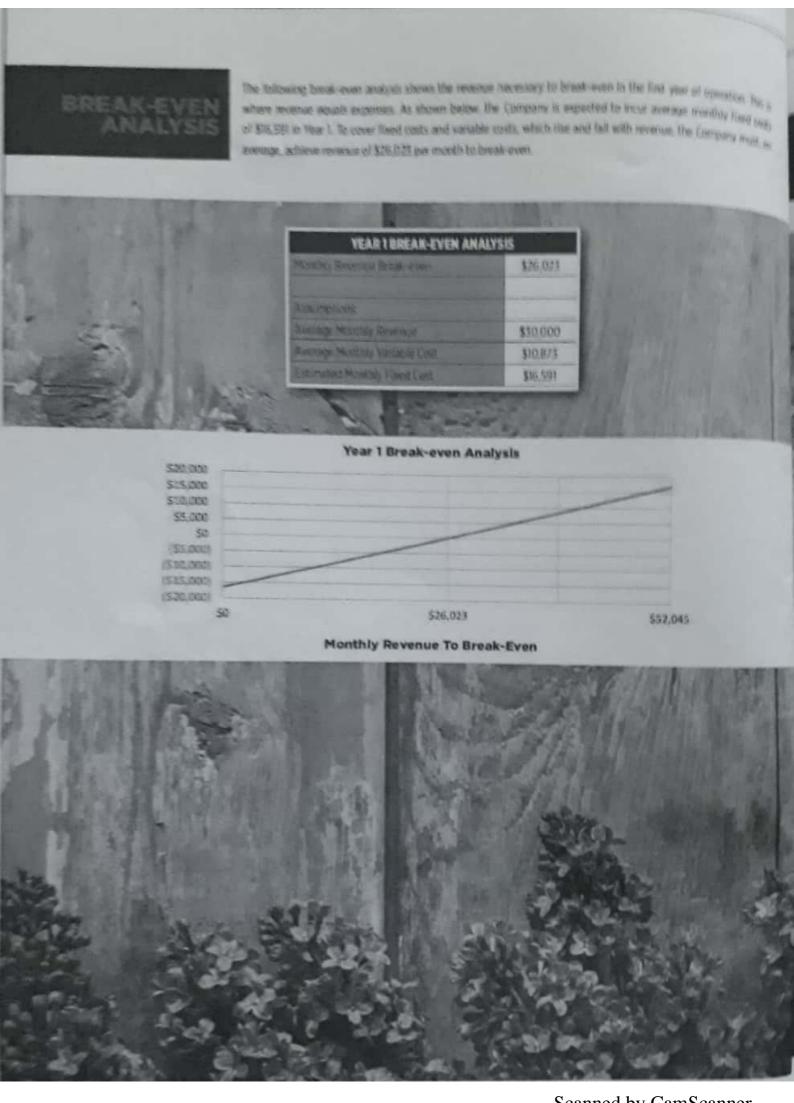

| Break-even Anal              | lysis   |
|------------------------------|---------|
| Monthly Revenue Break-even   | \$4,848 |
| Assumptions:                 |         |
| Lucrage Monthly Revenue      | \$6,000 |
| werage Monthly Variable Cost | \$3,000 |
| stimated Monthly Costs       | \$2,424 |